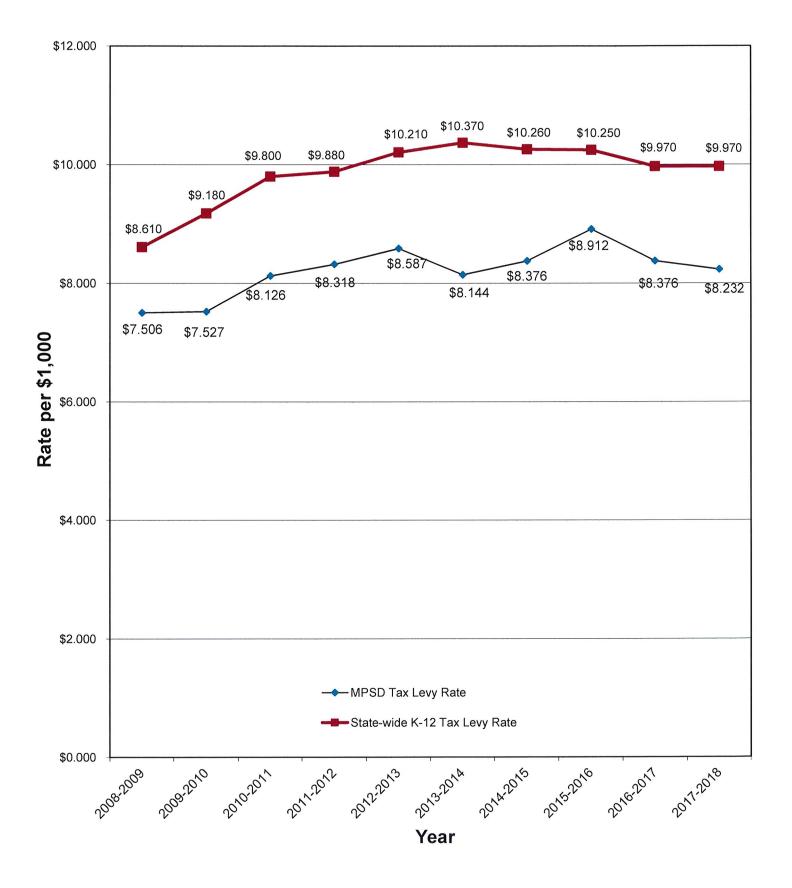

#### FIVE YEAR NET TAX LEVY COMPARISON

2013-2014 through 2017-2018 Budgets (including tax levy chargebacks)
Manitowoc Public School District

| Budget Year                      | 2013-2014  | 2014-2015  | 2015-2016  | 2016-2017  | 2017-2018  |
|----------------------------------|------------|------------|------------|------------|------------|
| Tax Year                         | 2014       | 2015       | 2016       | 2017       | 2018       |
| Tax Levies:                      |            |            |            |            |            |
| General Fund (Fund 10)           | 18,700,168 | 19,362,942 | 20,750,575 | 19,690,124 | 19,047,530 |
| Debt Service Fund (Fund 30)      | 0          | 0          | 0          | 0          | 0          |
| Capital Projects Fund (Funds 40) | 0          | 0          | 0          | 0          | 0          |
| Food Service Fund (Fund 50)      | 0          | 0          | 0          | 0          | 0          |
| Agency Fund (Fund 60)            | 0          | 0          | 0          | 0          | 0          |
| Trust Fund (Fund 70)             | 0          | 0          | 0          | 0          | 0          |
| Total Tax Levy-All Funds         | 18,700,168 | 19,362,942 | 20,750,575 | 19,690,124 | 19,047,530 |
| Percent Increase                 | -6.22%     | 3.54%      | 7.17%      | -5.11%     | -3.26%     |

| Net Tax Levy Rate (per \$1,000) | \$8.144   | \$8.376 | \$8.912 | \$8.376   | \$8.232   |
|---------------------------------|-----------|---------|---------|-----------|-----------|
| Percent Increase (Decrease)     | -5.16%    | 2.85%   | 6.40%   | -6.01%    | -1.72%    |
| Net Tax Levy Rate Increase      | (\$0.443) | \$0.232 | \$0.536 | (\$0.536) | (\$0.144) |

# **Tax Levy Computation - Comments**

This exhibit summarizes the overall changes in Expenditures, Non-Tax Levy Revenue and the resulting 2017-2018 Tax Levy requirement. The District was allowed to increase the tax levy based on passing three referendums totaling \$2,000,000 for the 2015-16 through the 2017-18 school years. The District estimates a decrease of 1.57% increase in the equalized property value for the District over the the prior year's equalized value. A decrease in the revenue limit and an estimated increase in equalization aid, will result in an decrease in the net tax levy. The total property tax levy will decrease by \$510,224 or 3.26%% and the net tax levy is estimated to decrease 1.72%.