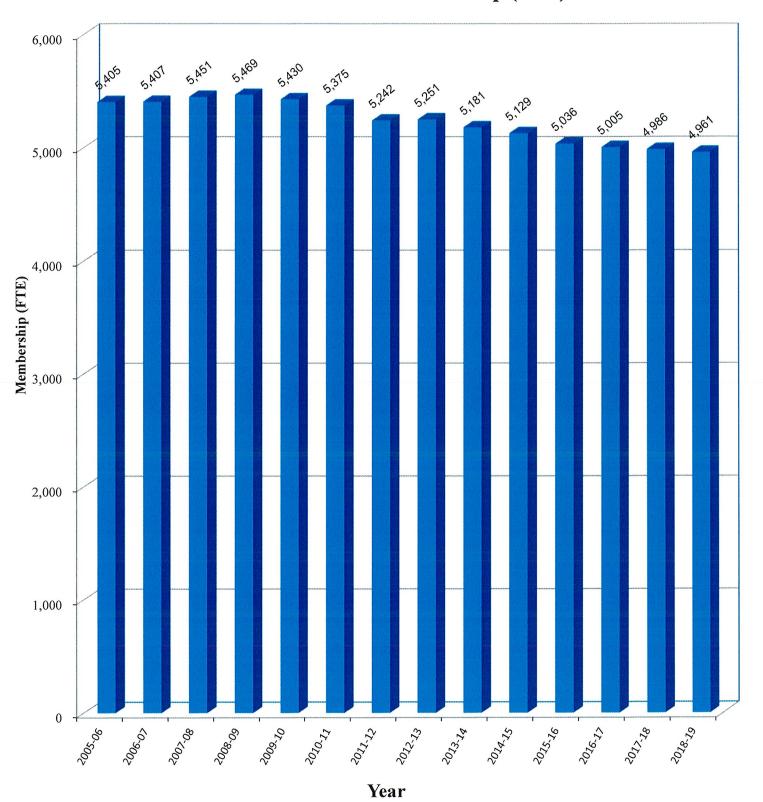

#### **Education**

The Manitowoc Public School District offers a comprehensive program for students in pre-kindergarten through the 12<sup>th</sup> grade. The District operates a pre-kindergarten through kindergarten center, six elementary schools, two junior high schools, one alternative school, and one high school with four other specialized buildings. Eight other buildings exist to supplement the other buildings. The District's September 18, 2016 total full-time equivalent enrollment was 5,004. The District employs about 897 full and part-time staff during the school year.