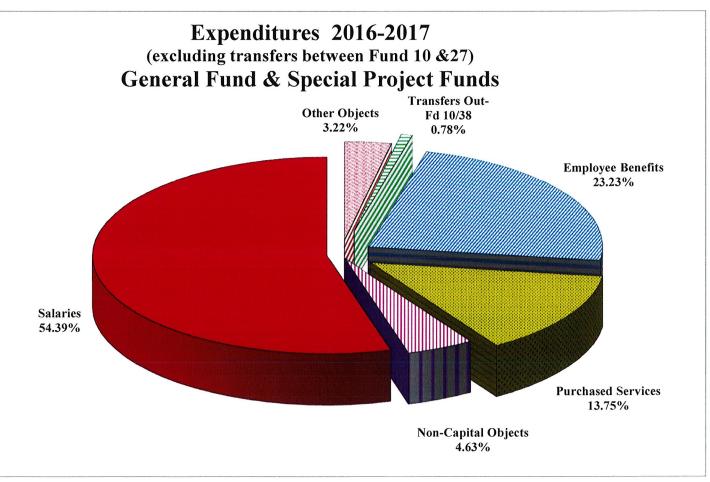

Even with the referendum, the revenue limit is expected to decrease from \$50,409,190 to \$49,891,499 for 2017-18 or a reduction of \$517,691. However, state equalization aid is projected to increase from \$30,622,874 to \$30,747,874 or an increase of \$125,000. General Fund budgeted expenditures dropped by \$178,005 or an decrease of 0.31%. The MPSD continuess to be a low spending district according to the Wisconsin Information System for Education (WISEdash).

# MANITOWOC PUBLIC SCHOOL DISTRICT BUDGET SUMMARY 2017-2018 Budget

|                                                     | 2017-2018<br>Budget  | 2016-2017<br>Budget | \$ Change<br>in Budget | % Change<br>in Budget | <b>Explanation</b>         | _            |
|-----------------------------------------------------|----------------------|---------------------|------------------------|-----------------------|----------------------------|--------------|
| <u>EXPENDITURES</u>                                 |                      |                     |                        |                       |                            |              |
| General Fund - (Fund 10)                            |                      |                     |                        |                       |                            |              |
| Salaries                                            | \$27,218,527         | \$26,976,996        | \$241,531              | 0.90%                 |                            |              |
| Employee Benefits                                   | 11,093,294           | 11,141,574          | (48,280)               | -0.43%                |                            |              |
| Purchased Services                                  | 7,369,330            | 7,884,687           | (515,357)              | -6.54%                |                            |              |
| Non-Capital Objects                                 | 2,345,124            | 2,570,624           | (225,500)              | -8.77%                |                            |              |
| Capital Objects                                     | 1,074,348            | 963,742             | 110,606                | 11.48%                |                            |              |
| Debt Retirement                                     | 245,879              | 246,879             | (1,000)                | -0.41%                |                            |              |
| Insurance/Judgments                                 | 533,790              | 553,495             | (19,705)               | -3.56%                | m e . D 107 0 20           | 7 (29 565    |
| Operating Transfers-Out                             | 7,638,565            | 7,351,433           | 287,132                | 3.91%                 | Transfer to Fund 27 & 38   | 7,638,565    |
| Other Objects                                       | 151,184              | 158,616             | (7,432)                | -4.69%                |                            |              |
| Total General Fund (Fund 10)                        | \$57,670,041         | \$57,848,046        | (\$178,005)            | -0.31%                |                            |              |
| Special Projects Funds (Fund 21 & 27)               |                      |                     |                        |                       |                            |              |
| Salaries                                            | 6,940,798            | 6,779,965           | 160,833                | 2.37%                 |                            |              |
| Employee Benefits                                   | 3,293,565            | 3,271,800           | 21,765                 | 0.67%                 |                            |              |
| Other Objects                                       | 854,137              | 1,043,333           | (189,196)              | -18.13%               |                            |              |
| Debt Service Fund (Fund 38 & 39)                    | 864,428              | 527,428             | 337,000                | 63.89%                | Debt Service Schedule      |              |
| Capital Project (Fund 45 & 49)                      | 3,075,000            | 3,075,000           | 0                      | 0.00%                 |                            |              |
| Food Service Fund (Fund 50)                         | 2,028,587            | 1,995,120           | 33,467                 | 1.68%                 |                            |              |
| Agency and Trust Fund (Fund 60 & 70)                | 0                    | 0                   | 0                      | N/A                   |                            |              |
| TOTAL EXPENDITURES                                  | \$74,726,556         | \$74,540,692        | \$185,864              | 0.25%                 |                            |              |
| DEVENIUS (contrains of land)                        |                      |                     |                        |                       |                            |              |
| REVENUES (exclusive of levy) General Fund (Fund 10) |                      |                     |                        |                       |                            |              |
| Operating Transfers-In                              | \$19,600             | \$0                 | \$19,600               | N/A                   |                            |              |
| Local Sources                                       | 788,217              | 768,238             | 19,979                 | 2.60%                 |                            |              |
| Interdistrict Payments (Open Enrollment)            | 728,100              | 876,710             | (148,610)              | -16.95%               |                            |              |
| Intermediate Sources                                | 61,893               | 44,230              | 17,663                 | 39.93%                |                            |              |
| State Sources                                       | 34,458,213           | 33,471,767          | 986,446                | 2.95%                 | General State Aids         | 30,747,874   |
| Federal Sources                                     | 1,503,690            | 1,709,942           | (206,252)              | -12.06%               | 3                          |              |
| Other Financing Sources                             | 11,600               | 0                   | 11,600                 | N/A                   |                            |              |
| Other Revenues                                      | 228,560              | 87,035              | 141,525                | 162.61%               |                            |              |
| Total General Fund (Fund 10)                        | \$37,799,873         | \$36,957,922        | \$841,951              | 2.28%                 |                            |              |
| Total General Fund (Fund To)                        | <b>\$51,773,</b> 070 |                     | ,                      |                       |                            |              |
| Special Projects Funds (Fund 21 & 27)               | 11,052,197           | 11,052,660          | (463)                  | 0.00%                 | Transfer from Fund 10      | 6,839,577    |
| Debt Service Fund (Fund 38 & 39)                    | 864,428              | 527,428             | 337,000                | 63.89%                | Transfer from Fund 10      | 798,988      |
| Capital Project (Fund 45 & 49)                      | 20,600               | 102,750             | (82,150)               | -79.95%               |                            |              |
| Food Service Fund (Fund 50)                         | 2,052,060            | 1,995,580           | 56,480                 | 2.83%                 | School Lunch and Milk      |              |
| Agency and Trust Fund (Fund 60 & 70)                | 0                    | 0                   | 0                      | N/A                   |                            |              |
| TOTAL REVENUES (exclusive of tax levy)              | \$51,789,158         | \$50,636,340        | \$1,152,818            | 2.28%                 |                            |              |
| TAX LEVIES                                          |                      |                     |                        |                       |                            |              |
| General Fund (Fund 10)                              | 19,047,530           | 19,690,124          | (642,594)              | -3.26%                |                            |              |
| Debt Service Fund (Fund 38 & 39)                    | 0                    | 0_                  | 0                      | N/A                   |                            |              |
| TOTAL TAX LEVY                                      | \$19,047,530         | \$19,690,124        | (\$642,594)            | -3.26%                | Revenue Cap                | \$49,891,499 |
| TOTAL REVENUES (inclusive of tax levy)              | \$70,836,688         | \$70,326,464        | \$510,224              | 0.73%                 |                            |              |
| CHANGE IN FUND BALANCE                              |                      |                     |                        |                       |                            |              |
| General Fund (Fund 10)                              | 822,638              | 1,200,000           | Use of General Fu      | nd Balance            | General Fund Tax Levy      | 19,047,530   |
| Special Projects Funds (Fund 21 & 27)               | 36,303               | 42,438              | Kupper & Ratsch        | Trust                 | Less:Prior Year Chargeback | (1,534)      |
| Debt Service Fund (Fund 38 & 39)                    | 0                    | 0                   | Debt Service Fund      | l Transfer            | Computer Aid               | 97,629       |
| Capital Project (Fund 45 & 49)                      | 3,054,400            | 2,972,250           |                        |                       | General State Aid          | 30,747,874   |
| Food Service Fund (Fund 50)                         | (23,473)             | (460)               |                        |                       |                            | \$49,891,499 |
| Agency and Trust Fund (Fund 60 & 70)                | 0                    | 0                   |                        |                       |                            |              |
| TOTAL CHANGE IN FUND BALANCE                        | \$3,889,868          | \$4,214,228         |                        |                       | Under (Over) Rev. Limit    | \$0          |
| TOTAL REVENUES                                      | \$74,726,556         | \$74,540,692        |                        |                       |                            |              |
|                                                     | <del></del>          |                     |                        |                       |                            |              |