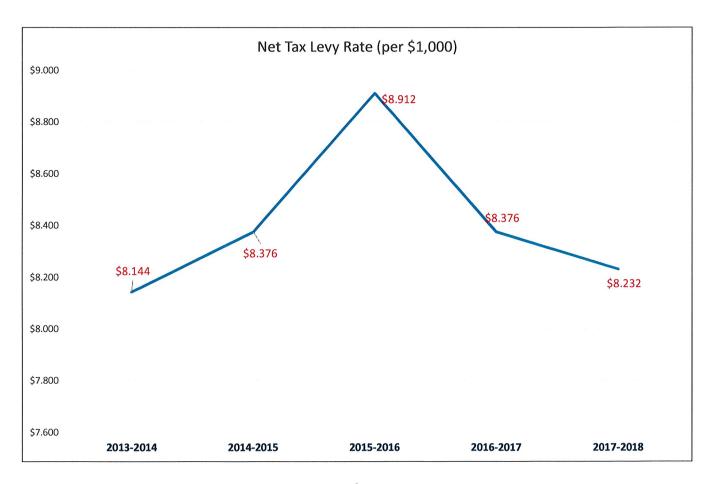

#### FIVE YEAR NET TAX LEVY COMPARISON

2013-2014 through 2017-2018 Budgets (including tax levy chargebacks)
Manitowoc Public School District

| Budget Year                      | 2013-2014  | 2014-2015  | 2015-2016  | 2016-2017  | 2017-2018  |
|----------------------------------|------------|------------|------------|------------|------------|
| Tax Year                         | 2014       | 2015       | 2016       | 2017       | 2018       |
| Tax Levies:                      |            |            |            |            |            |
| General Fund (Fund 10)           | 18,700,168 | 19,362,942 | 20,750,575 | 19,690,124 | 19,047,530 |
| Debt Service Fund (Fund 30)      | 0          | 0          | 0          | 0          | 0          |
| Capital Projects Fund (Funds 40) | 0          | 0          | 0          | 0          | 0          |
| Food Service Fund (Fund 50)      | 0          | 0          | 0          | 0          | 0          |
| Agency Fund (Fund 60)            | 0          | 0          | 0          | 0          | 0          |
| Trust Fund (Fund 70)             | 0          | 0          | 0          | 0          | 0          |
| Total Tax Levy-All Funds         | 18,700,168 | 19,362,942 | 20,750,575 | 19,690,124 | 19,047,530 |
| Percent Increase                 | -6.22%     | 3.54%      | 7.17%      | -5.11%     | -3.26%     |

| Net Tax Levy Rate (per \$1,000) | \$8.144   | \$8.376 | \$8.912 | \$8.376   | \$8.232   |
|---------------------------------|-----------|---------|---------|-----------|-----------|
| Percent Increase (Decrease)     | -5.16%    | 2.85%   | 6.40%   | -6.01%    | -1.72%    |
| Net Tax Levy Rate Increase      | (\$0.443) | \$0.232 | \$0.536 | (\$0.536) | (\$0.144) |