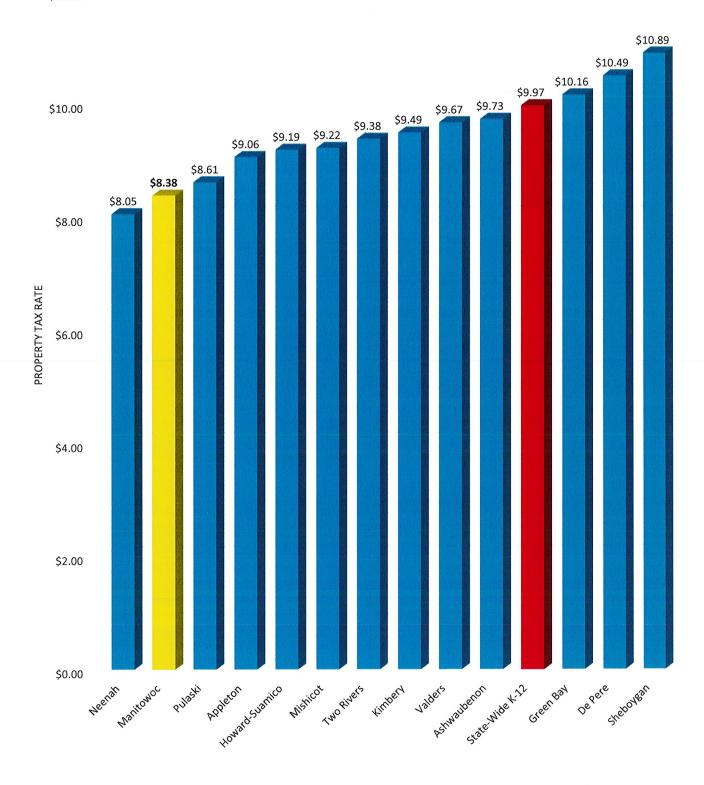

The District's projected budget calls for a total property tax levy decrease of \$642,594, which is a 3.26% decrease from the prior year. With the projected tax rate of \$8.23, the MPSD will still have a tax rate much lower than the state average and still be the lowest in Manitowoc County and one of the lowest in the state.