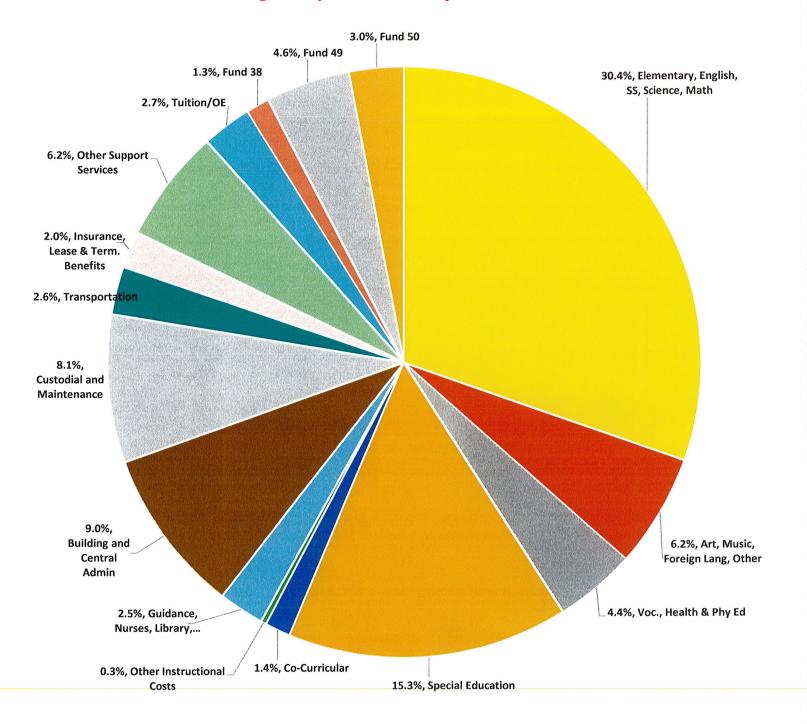

$1,152,818      | 2.28%             |
| Total Tax Levy - All Funds                            | \$19,047,530        | \$19,690,124        | (\$642,594)      | -3.26%            |
| Total Revenues - All Funds<br>(Inclusive of Tax Levy) | \$70,836,688        | \$70,326,464        | \$510,224        | 0.73%             |
| Equalized Property Value                              | \$2,313,707,240     | \$2,350,651,554     | (\$36,944,314)   | -1.57%            |
| Net Tax Levy Rate (per \$1,000)                       | \$8.232             | \$8.376             | (\$0.144)        | -1.72%            |

Note: For every \$193,000 change in Revenues or Expenditures, the net tax levy rate will increase or decrease by \$.084 per \$1,000 or 1.0%.

# 2017-18 Budget Expenditures by Educational Function













### **Explanation of Equalized Value vs. Assessed Value**

Two people are friends. Pat lives in the Town of Newton and Kim lives in the City of Manitowoc. Both live in the same school district and own exactly the same amount of property. Neither understands how their school property taxes are arrived at and each suspects that they are paying more than the other.

Upon comparing tax bills, they notice that Pat's \$200,000 worth of property (fair market value) was assessed at \$200,000. Pat found this was fair because everyone else's property in the Town of Newton was assessed at 100% of its fair market value.

On Kim's tax bill, they found that the City of Manitowoc had assessed Kim's property at \$160,000 even though the fair market value is \$200,000. This was fair because eve