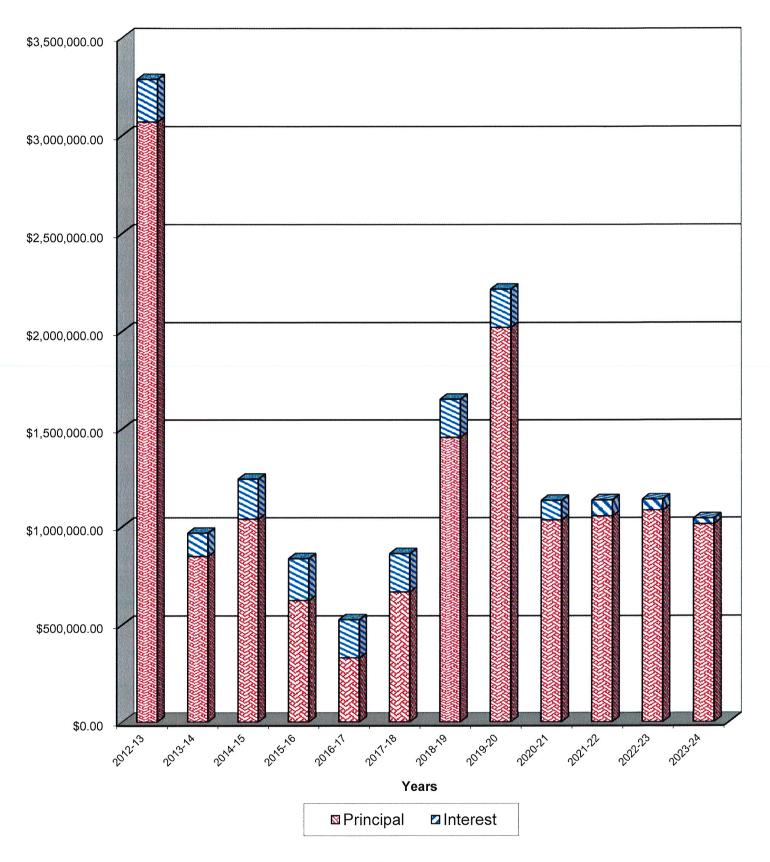

# **Tax Levy Computation - Comments**

This exhibit summarizes the overall changes in Expenditures, Non-Tax Levy Revenue and the resulting 2017-2018 Tax Levy requirement. The District was allowed to increase the tax levy based on passing three referendums totaling \$2,000,000 for the 2015-16 through the 2017-18 school years. The District estimates a decrease of 1.57% increase in the equalized property value for the District over the the prior year's equalized value. A decrease in the revenue limit and an estimated increase in equalization aid, will result in an decrease in the net tax levy. The total property tax levy will decrease by \$510,224 or 3.26%% and the net tax levy is estimated to decrease 1.72%.

One area of uncertainty is state equalization aids (non-tax levy revenues). State equalization aid is dependent upon state budget appropriations, a district's prior year shared costs, student membership, and the current year's (October 1) equalized value. The state equalization aid is projected to increase from \$30,622,874 to \$30,747,874 or an increase of \$125,000 or 0.41%.

Another area of uncertainty is the revenue limit. The revenue limit is based on the third Friday in September enrollment count and other factors. The main components of the revenue limit are equalization aid, property taxes, and computer aid. The District is currently planning to increase the tax levy to the maximum amount under the state revenue limit. In late October, when all the information is available, the Manitowoc Public School District will set the tax levy.