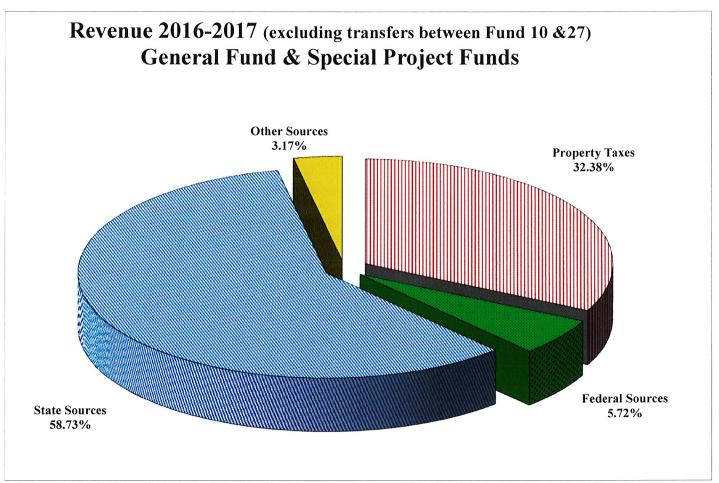

# MANITOWOC PUBLIC SCHOOL DISTRICT BUDGET SUMMARY 2017-2018 Budget

|                                                     | 2017-2018<br>Budget  | 2016-2017<br>Budget | \$ Change<br>in Budget | % Change<br>in Budget | <b>Explanation</b>         | _            |
|-----------------------------------------------------|----------------------|---------------------|------------------------|-----------------------|----------------------------|--------------|
| <u>EXPENDITURES</u>                                 |                      |                     |                        |                       |                            |              |
| General Fund - (Fund 10)                            |                      |                     |                        |                       |                            |              |
| Salaries                                            | \$27,218,527         | \$26,976,996        | \$241,531              | 0.90%                 |                            |              |
| Employee Benefits                                   | 11,093,294           | 11,141,574          | (48,280)               | -0.43%                |                            |              |
| Purchased Services                                  | 7,369,330            | 7,884,687           | (515,357)              | -6.54%                |                            |              |
| Non-Capital Objects                                 | 2,345,124            | 2,570,624           | (225,500)              | -8.77%                |                            |              |
| Capital Objects                                     | 1,074,348            | 963,742             | 110,606                | 11.48%                |                            |              |
| Debt Retirement                                     | 245,879              | 246,879             | (1,000)                | -0.41%                |                            |              |
| Insurance/Judgments                                 | 533,790              | 553,495             | (19,705)               | -3.56%                | m e . D 107 0 20           | 7 (29 565    |
| Operating Transfers-Out                             | 7,638,565            | 7,351,433           | 287,132                | 3.91%                 | Transfer to Fund 27 & 38   | 7,638,565    |
| Other Objects                                       | 151,184              | 158,616             | (7,432)                | -4.69%                |                            |              |
| Total General Fund (Fund 10)                        | \$57,670,041         | \$57,848,046        | (\$178,005)            | -0.31%                |                            |              |
| Special Projects Funds (Fund 21 & 27)               |                      |                     |                        |                       |                            |              |
| Salaries                                            | 6,940,798            | 6,779,965           | 160,833                | 2.37%                 |                            |              |
| Employee Benefits                                   | 3,293,565            | 3,271,800           | 21,765                 | 0.67%                 |                            |              |
| Other Objects                                       | 854,137              | 1,043,333           | (189,196)              | -18.13%               |                            |              |
| Debt Service Fund (Fund 38 & 39)                    | 864,428              | 527,428             | 337,000                | 63.89%                | Debt Service Schedule      |              |
| Capital Project (Fund 45 & 49)                      | 3,075,000            | 3,075,000           | 0                      | 0.00%                 |                            |              |
| Food Service Fund (Fund 50)                         | 2,028,587            | 1,995,120           | 33,467                 | 1.68%                 |                            |              |
| Agency and Trust Fund (Fund 60 & 70)                | 0                    | 0                   | 0                      | N/A                   |                            |              |
| TOTAL EXPENDITURES                                  | \$74,726,556         | \$74,540,692        | \$185,864              | 0.25%                 |                            |              |
| DEVENIUS (contrains of land)                        |                      |                     |                        |                       |                            |              |
| REVENUES (exclusive of levy) General Fund (Fund 10) |                      |                     |                        |                       |                            |              |
| Operating Transfers-In                              | \$19,600             | \$0                 | \$19,600               | N/A                   |                            |              |
| Local Sources                                       | 788,217              | 768,238             | 19,979                 | 2.60%                 |                            |              |
| Interdistrict Payments (Open Enrollment)            | 728,100              | 876,710             | (148,610)              | -16.95%               |                            |              |
| Intermediate Sources                                | 61,893               | 44,230              | 17,663                 | 39.93%                |                            |              |
| State Sources                                       | 34,458,213           | 33,471,767          | 986,446                | 2.95%                 | General State Aids         | 30,747,874   |
| Federal Sources                                     | 1,503,690            | 1,709,942           | (206,252)              | -12.06%               | 3                          |              |
| Other Financing Sources                             | 11,600               | 0                   | 11,600                 | N/A                   |                            |              |
| Other Revenues                                      | 228,560              | 87,035              | 141,525                | 162.61%               |                            |              |
| Total General Fund (Fund 10)                        | \$37,799,873         | \$36,957,922        | \$841,951              | 2.28%                 |                            |              |
| Total General Fund (Fund To)                        | <b>\$51,773,</b> 070 |                     | ,                      |                       |                            |              |
| Special Projects Funds (Fund 21 & 27)               | 11,052,197           | 11,052,660          | (463)                  | 0.00%                 | Transfer from Fund 10      | 6,839,577    |
| Debt Service Fund (Fund 38 & 39)                    | 864,428              | 527,428             | 337,000                | 63.89%                | Transfer from Fund 10      | 798,988      |
| Capital Project (Fund 45 & 49)                      | 20,600               | 102,750             | (82,150)               | -79.95%               |                            |              |
| Food Service Fund (Fund 50)                         | 2,052,060            | 1,995,580           | 56,480                 | 2.83%                 | School Lunch and Milk      |              |
| Agency and Trust Fund (Fund 60 & 70)                | 0                    | 0                   | 0                      | N/A                   |                            |              |
| TOTAL REVENUES (exclusive of tax levy)              | \$51,789,158         | \$50,636,340        | \$1,152,818            | 2.28%                 |                            |              |
| TAX LEVIES                                          |                      |                     |                        |                       |                            |              |
| General Fund (Fund 10)                              | 19,047,530           | 19,690,124          | (642,594)              | -3.26%                |                            |              |
| Debt Service Fund (Fund 38 & 39)                    | 0                    | 0_                  | 0                      | N/A                   |                            |              |
| TOTAL TAX LEVY                                      | \$19,047,530         | \$19,690,124        | (\$642,594)            | -3.26%                | Revenue Cap                | \$49,891,499 |
| TOTAL REVENUES (inclusive of tax levy)              | \$70,836,688         | \$70,326,464        | \$510,224              | 0.73%                 |                            |              |
| CHANGE IN FUND BALANCE                              |                      |                     |                        |                       |                            |              |
| General Fund (Fund 10)                              | 822,638              | 1,200,000           | Use of General Fu      | nd Balance            | General Fund Tax Levy      | 19,047,530   |
| Special Projects Funds (Fund 21 & 27)               | 36,303               | 42,438              | Kupper & Ratsch        | Trust                 | Less:Prior Year Chargeback | (1,534)      |
| Debt Service Fund (Fund 38 & 39)                    | 0                    | 0                   | Debt Service Fund      | l Transfer            | Computer Aid               | 97,629       |
| Capital Project (Fund 45 & 49)                      | 3,054,400            | 2,972,250           |                        |                       | General State Aid          | 30,747,874   |
| Food Service Fund (Fund 50)                         | (23,473)             | (460)               |                        |                       |                            | \$49,891,499 |
| Agency and Trust Fund (Fund 60 & 70)                | 0                    | 0                   |                        |                       |                            |              |
| TOTAL CHANGE IN FUND BALANCE                        | \$3,889,868          | \$4,214,228         |                        |                       | Under (Over) Rev. Limit    | \$0          |
| TOTAL REVENUES                                      | \$74,726,556         | \$74,540,692        |                        |                       |                            |              |
|                                                     | <del></del>          |                     |                        |                       |                            |              |