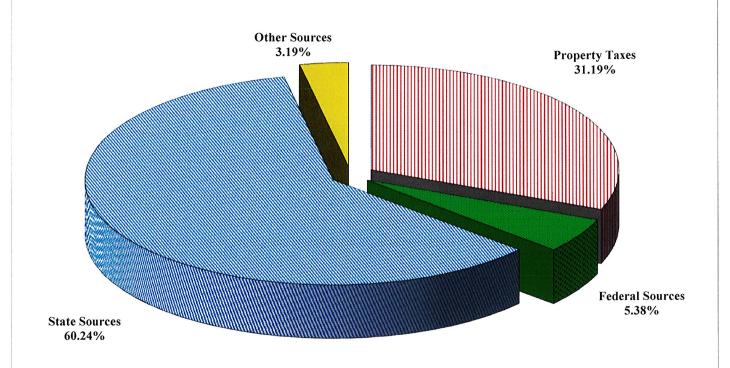

Even with the referendum, the revenue limit is expected to decrease from \$50,409,190 to \$49,891,499 for 2017-18 or a reduction of \$517,691. However, state equalization aid is projected to increase from \$30,622,874 to \$30,747,874 or an increase of \$125,000. General Fund budgeted expenditures dropped by \$178,005 or an decrease of 0.31%. The MPSD continuess to be a low spending district according to the Wisconsin Information System for Education (WISEdash).

# MANITOWOC PUBLIC SCHOOL DISTRICT BUDGET SUMMARY 2017-2018 Budget

|                                                     | 2017-2018<br>Budget  | 2016-2017<br>Budget | \$ Change<br>in Budget | % Change<br>in Budget | <b>Explanation</b>         | _            |
|-----------------------------------------------------|----------------------|---------------------|------------------------|-----------------------|----------------------------|--------------|
| <u>EXPENDITURES</u>                                 |                      |                     |                        |                       |                            |              |
| General Fund - (Fund 10)                            |                      |                     |                        |                       |                            |              |
| Salaries                                            | \$27,218,527         | \$26,976,996        | \$241,531              | 0.90%                 |                            |              |
| Employee Benefits                                   | 11,093,294           | 11,141,574          | (48,280)               | -0.43%                |                            |              |
| Purchased Services                                  | 7,369,330            | 7,884,687           | (515,357)              | -6.54%                |                            |              |
| Non-Capital Objects                                 | 2,345,124            | 2,570,624           | (225,500)              | -8.77%                |                            |              |
| Capital Objects                                     | 1,074,348            | 963,742             | 110,606                | 11.48%                |                            |              |
| Debt Retirement                                     | 245,879              | 246,879             | (1,000)                | -0.41%                |                            |              |
| Insurance/Judgments                                 | 533,790              | 553,495             | (19,705)               | -3.56%                | m e . D 107 0 20           | 7 (29 565    |
| Operating Transfers-Out                             | 7,638,565            | 7,351,433           | 287,132                | 3.91%                 | Transfer to Fund 27 & 38   | 7,638,565    |
| Other Objects                                       | 151,184              | 158,616             | (7,432)                | -4.69%                |                            |              |
| Total General Fund (Fund 10)                        | \$57,670,041         | \$57,848,046        | (\$178,005)            | -0.31%                |                            |              |
| Special Projects Funds (Fund 21 & 27)               |                      |                     |                        |                       |                            |              |
| Salaries                                            | 6,940,798            | 6,779,965           | 160,833                | 2.37%                 |                            |              |
| Employee Benefits                                   | 3,293,565            | 3,271,800           | 21,765                 | 0.67%                 |                            |              |
| Other Objects                                       | 854,137              | 1,043,333           | (189,196)              | -18.13%               |                            |              |
| Debt Service Fund (Fund 38 & 39)                    | 864,428              | 527,428             | 337,000                | 63.89%                | Debt Service Schedule      |              |
| Capital Project (Fund 45 & 49)                      | 3,075,000            | 3,075,000           | 0                      | 0.00%                 |                            |              |
| Food Service Fund (Fund 50)                         | 2,028,587            | 1,995,120           | 33,467                 | 1.68%                 |                            |              |
| Agency and Trust Fund (Fund 60 & 70)                | 0                    | 0                   | 0                      | N/A                   |                            |              |
| TOTAL EXPENDITURES                                  | \$74,726,556         | \$74,540,692        | \$185,864              | 0.25%                 |                            |              |
| DEVENIUS (contrains of land)                        |                      |                     |                        |                       |                            |              |
| REVENUES (exclusive of levy) General Fund (Fund 10) |                      |                     |                        |                       |                            |              |
| Operating Transfers-In                              | \$19,600             | \$0                 | \$19,600               | N/A                   |                            |              |
| Local Sources                                       | 788,217              | 768,238             | 19,979                 | 2.60%                 |                            |              |
| Interdistrict Payments (Open Enrollment)            | 728,100              | 876,710             | (148,610)              | -16.95%               |                            |              |
| Intermediate Sources                                | 61,893               | 44,230              | 17,663                 | 39.93%                |                            |              |
| State Sources                                       | 34,458,213           | 33,471,767          | 986,446                | 2.95%                 | General State Aids         | 30,747,874   |
| Federal Sources                                     | 1,503,690            | 1,709,942           | (206,252)              | -12.06%               | 3                          |              |
| Other Financing Sources                             | 11,600               | 0                   | 11,600                 | N/A                   |                            |              |
| Other Revenues                                      | 228,560              | 87,035              | 141,525                | 162.61%               |                            |              |
| Total General Fund (Fund 10)                        | \$37,799,873         | \$36,957,922        | \$841,951              | 2.28%                 |                            |              |
| Total General Fund (Fund To)                        | <b>\$51,773,</b> 070 |                     | ,                      |                       |                            |              |
| Special Projects Funds (Fund 21 & 27)               | 11,052,197           | 11,052,660          | (463)                  | 0.00%                 | Transfer from Fund 10      | 6,839,577    |
| Debt Service Fund (Fund 38 & 39)                    | 864,428              | 527,428             | 337,000                | 63.89%                | Transfer from Fund 10      | 798,988      |
| Capital Project (Fund 45 & 49)                      | 20,600               | 102,750             | (82,150)               | -79.95%               |                            |              |
| Food Service Fund (Fund 50)                         | 2,052,060            | 1,995,580           | 56,480                 | 2.83%                 | School Lunch and Milk      |              |
| Agency and Trust Fund (Fund 60 & 70)                | 0                    | 0                   | 0                      | N/A                   |                            |              |
| TOTAL REVENUES (exclusive of tax levy)              | \$51,789,158         | \$50,636,340        | \$1,152,818            | 2.28%                 |                            |              |
| TAX LEVIES                                          |                      |                     |                        |                       |                            |              |
| General Fund (Fund 10)                              | 19,047,530           | 19,690,124          | (642,594)              | -3.26%                |                            |              |
| Debt Service Fund (Fund 38 & 39)                    | 0                    | 0_                  | 0                      | N/A                   |                            |              |
| TOTAL TAX LEVY                                      | \$19,047,530         | \$19,690,124        | (\$642,594)            | -3.26%                | Revenue Cap                | \$49,891,499 |
| TOTAL REVENUES (inclusive of tax levy)              | \$70,836,688         | \$70,326,464        | \$510,224              | 0.73%                 |                            |              |
| CHANGE IN FUND BALANCE                              |                      |                     |                        |                       |                            |              |
| General Fund (Fund 10)                              | 822,638              | 1,200,000           | Use of General Fu      | nd Balance            | General Fund Tax Levy      | 19,047,530   |
| Special Projects Funds (Fund 21 & 27)               | 36,303               | 42,438              | Kupper & Ratsch        | Trust                 | Less:Prior Year Chargeback | (1,534)      |
| Debt Service Fund (Fund 38 & 39)                    | 0                    | 0                   | Debt Service Fund      | l Transfer            | Computer Aid               | 97,629       |
| Capital Project (Fund 45 & 49)                      | 3,054,400            | 2,972,250           |                        |                       | General State Aid          | 30,747,874   |
| Food Service Fund (Fund 50)                         | (23,473)             | (460)               |                        |                       |                            | \$49,891,499 |
| Agency and Trust Fund (Fund 60 & 70)                | 0                    | 0                   |                        |                       |                            |              |
| TOTAL CHANGE IN FUND BALANCE                        | \$3,889,868          | \$4,214,228         |                        |                       | Under (Over) Rev. Limit    | \$0          |
| TOTAL REVENUES                                      | \$74,726,556         | \$74,540,692        |                        |                       |                            |              |
|                                                     | <del></del>          |                     |                        |                       |                            |              |